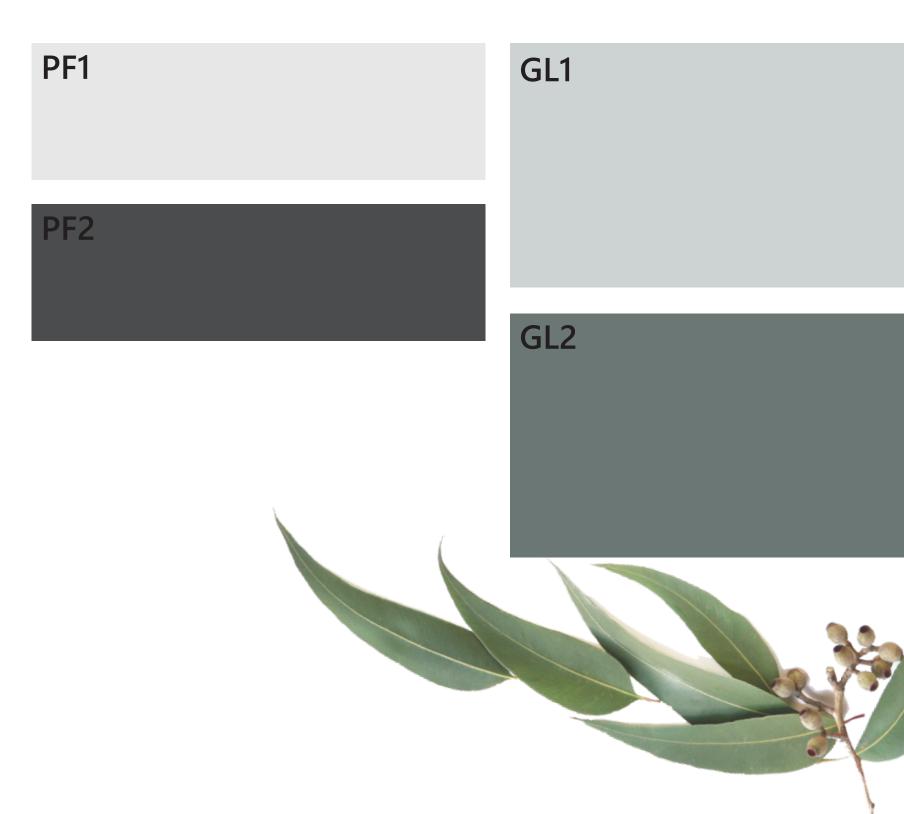

FINISHES LEGEND:

| PF1 | OFF-WHITE PAINT FINISH                 |
|-----|----------------------------------------|
| PF2 | DARK COLOUR 'MONUMENT' PAINT FINISH    |
| CR1 | CONCRETE, OFF-WHITE FINISH             |
| CR2 | CONCRETE, NATURAL FINISH               |
| CR3 | CONCRETE, SAND TONE FINISH             |
| GL1 | GLAZING: VISION                        |
| GL2 | GLAZING: DARK GREY COLOURBACK          |
| PC1 | DARK BRONZE POWDERCOATED ALUMINIUM     |
| PC2 | MEDIUM BRONZE POWDERCOATED ALUMINIUM   |
| PC5 | SAND TONE POWDERCOATED ALUMINIUM       |
| PC6 | FLAT MATT BLACK POWDERCOATED ALUMINIUM |
| FC1 | FIBRE CEMENT, DARK BRONZE COLOUR       |
| FC2 | FIBRE CEMENT, MEDIUM BRONZE COLOUR     |
| FC3 | FIBRE CEMENT, LIGHT GREY COLOUR        |
| FC4 | FIBRE CEMENT, MEDIUM GREY COLOUR       |
| FC5 | FIBRE CEMENT, SAND COLOUR, MATCH CR3   |
| FC6 | FIBRE CEMENT, MONUMENT COLOUR          |
| SC1 | POWDERCOAT AL SCREEN, MATCH PC1 COLOUR |
| SC2 | POWDERCOAT AL SCREEN, MATCH PC2 COLOUR |
| SC3 | POWDERCOAT AL SCREEN, MATCH FC3 COLOUR |
| SC4 | POWDERCOAT AL SCREEN, MATCH FC4 COLOUR |
| SC5 | POWDERCOAT AL SCREEN, MATCH FC5 COLOUR |
| SC6 | POWDERCOAT AL SCREEN, MATCH PC6 COLOUR |
| SC7 | PERFORATED METAL SCREEN, BRONZE COLOUR |
| 007 |                                        |