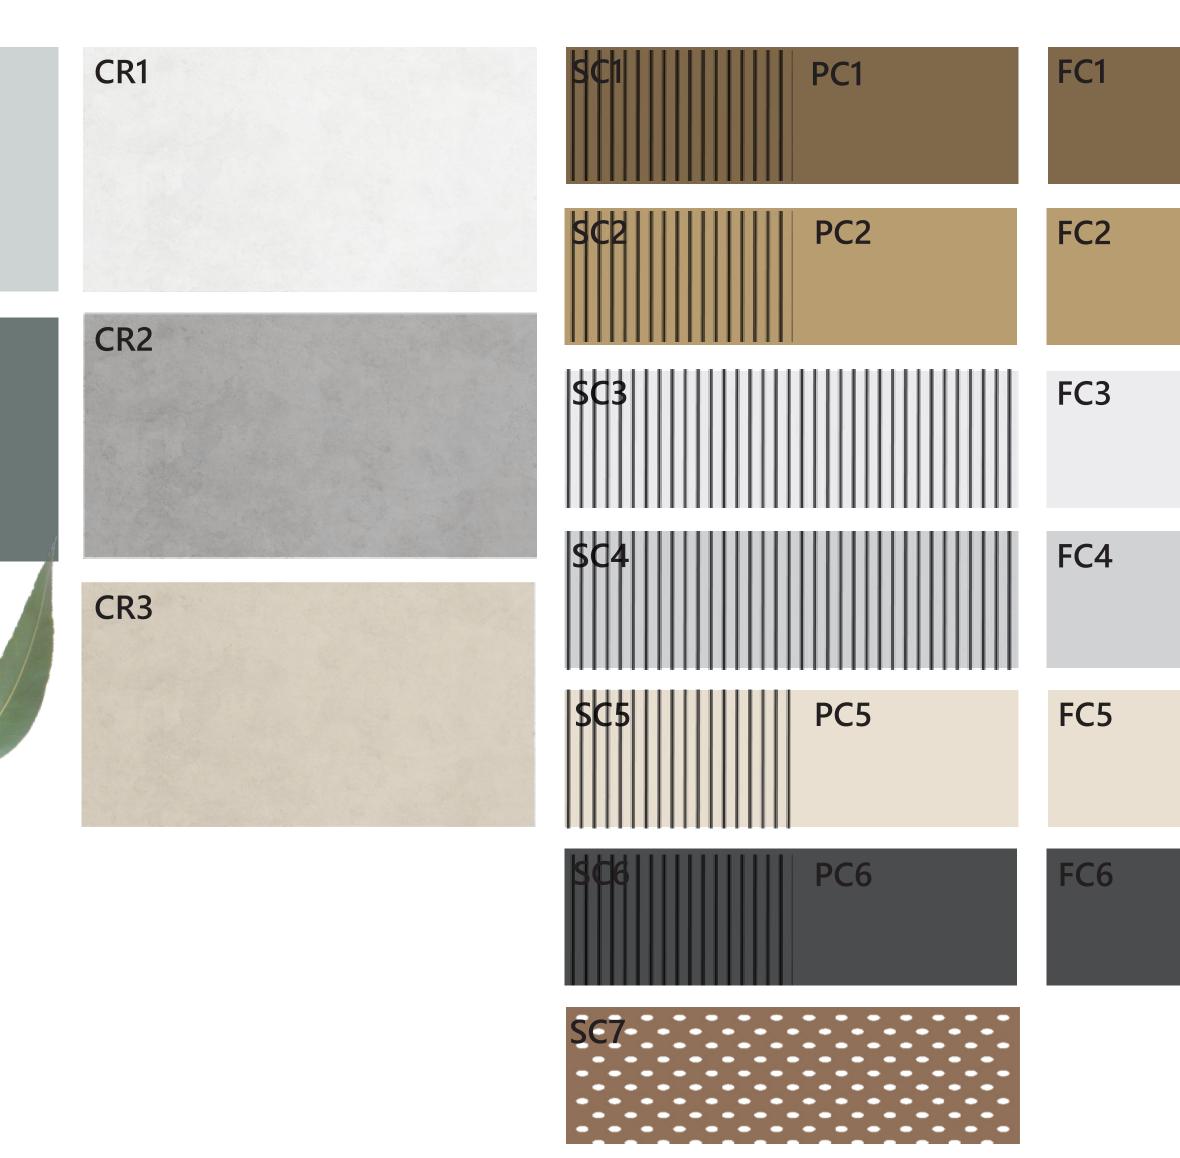

FINISHES LEGEND:

| PF1 | OFF-WHITE PAINT FINISH                 |
|-----|----------------------------------------|
| PF2 | DARK COLOUR 'MONUMENT' PAINT FINISH    |
| CR1 | CONCRETE, OFF-WHITE FINISH             |
| CR2 | CONCRETE, NATURAL FINISH               |
| CR3 | CONCRETE, SAND TONE FINISH             |
| GL1 | GLAZING: VISION                        |
| GL2 | GLAZING: DARK GREY COLOURBACK          |
| PC1 | DARK BRONZE POWDERCOATED ALUMINIUM     |
| PC2 | MEDIUM BRONZE POWDERCOATED ALUMINIUM   |
| PC5 | SAND TONE POWDERCOATED ALUMINIUM       |
| PC6 | FLAT MATT BLACK POWDERCOATED ALUMINIUM |
| FC1 | FIBRE CEMENT, DARK BRONZE COLOUR       |
| FC2 | FIBRE CEMENT, MEDIUM BRONZE COLOUR     |
| FC3 | FIBRE CEMENT, LIGHT GREY COLOUR        |
| FC4 | FIBRE CEMENT, MEDIUM GREY COLOUR       |
| FC5 | FIBRE CEMENT, SAND COLOUR, MATCH CR3   |
| FC6 | FIBRE CEMENT, MONUMENT COLOUR          |
| SC1 | POWDERCOAT AL SCREEN, MATCH PC1 COLOUR |
| SC2 | POWDERCOAT AL SCREEN, MATCH PC2 COLOUR |
| SC3 | POWDERCOAT AL SCREEN, MATCH FC3 COLOUR |
| SC4 | POWDERCOAT AL SCREEN, MATCH FC4 COLOUR |
| SC5 | POWDERCOAT AL SCREEN, MATCH FC5 COLOUR |
| SC6 | POWDERCOAT AL SCREEN, MATCH PC6 COLOUR |
| SC7 | PERFORATED METAL SCREEN, BRONZE COLOUR |
| 007 |                                        |